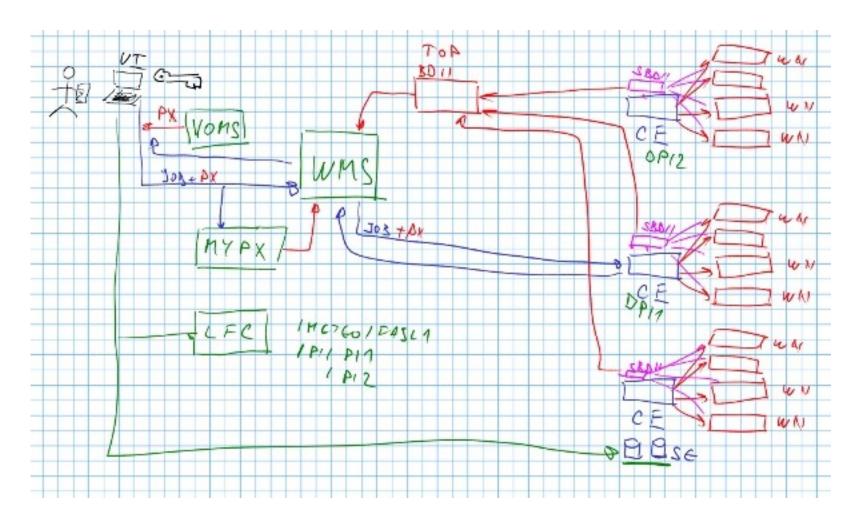

## **Grid Services and Nodes**

- User Interface (UI)
- Worker Nodes (WN)
- Computing Element (CE)
- Storage Element
- Site Berkely Database Information Index (sBDII)
- Berkely Database Information Index (BDII)
- Workload Management System (WMS)
- Logging and Bookkeeping Service
- Virtual Organization Membership Service (VOMS)
- MyProxy service (PX)
- Logical File Catalog (LFC)

## **Grid Services and Nodes**

**Enabling Grids for E-sciencE** 

- Any Linux desktop/laptop
- Best suite for RedHat based distributions
- Small CPU load

- CPU performance
- RAM
- Interconnection for Parallel computing
- Best suite for RedHat based distributions

## **Computing Element**

- Head node for WN-s (BATCH server)
- Huge CPU load

 SE server node mysql (or oracle) database small CPU load

SE client (disk server)
huge disk space
small CPU load

- Local Information system
- Idap based
- Small CPU load

- Top level BDII
- Idap based
- Huge CPU load
- Huge network load

- Workload Management System
- Logging and Bookkeeping Service
- Manage jobs
- Huge CPU load
- Huge disk load
- Huge network load

- Virtual Organization Membership Service
- Mysql based
- Small CPU load
- Small disk load

- Extended proxy
- Small CPU load
- Small Disk load

- Logical File Catalog
- Mysql based
- Small CPU load
- Small disk load
- Small network load